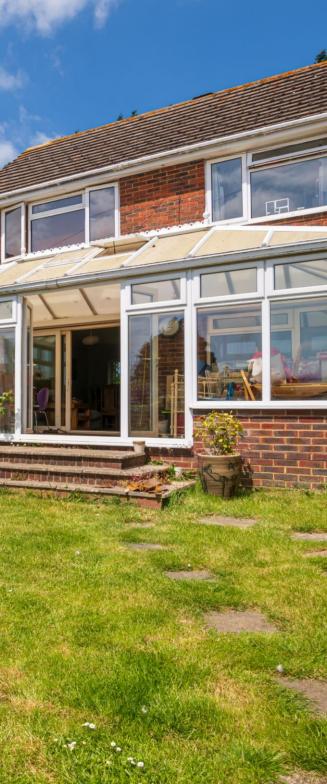

Teign Walk is a pedestrian only access, although you do have the convenience of an adjacent garage to the house (through the garden), as well as off street parking.

This detached home provides well-proportioned. It is a "proper" family home, with a lounge through dinner running from the front to the back of the house. This leads you to a conservatory and thereafter the southerly rear garden.