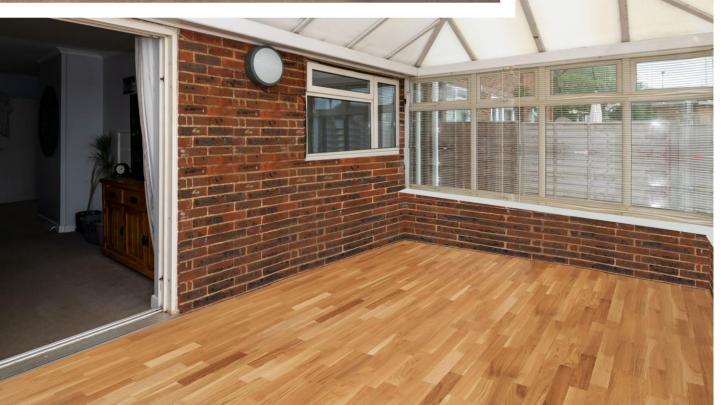

Teign Walk is a pedestrian only access, although you do have the convenience of an adjacent garage to the house (through the garden), as well as off street parking.

This detached home provides well-proportioned. It is a "proper" family home, with a lounge through dinner running from the front to the back of the house. This leads you to a conservatory and thereafter the southerly rear garden.