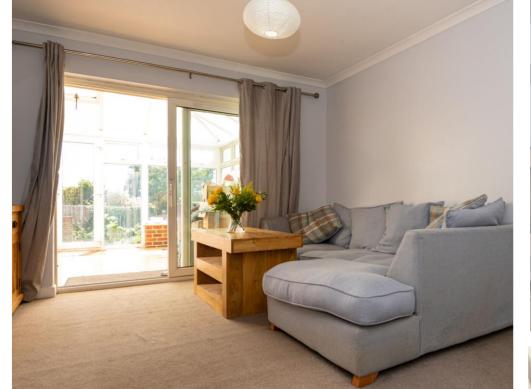

Teign Walk is a pedestrian only access, although you do have the convenience of an adjacent garage to the house (through the garden), as well as off street parking.

This detached home provides well-proportioned. It is a "proper" family home, with a lounge through dinner running from the front to the back of the house. This leads you to a conservatory and thereafter the southerly rear garden.