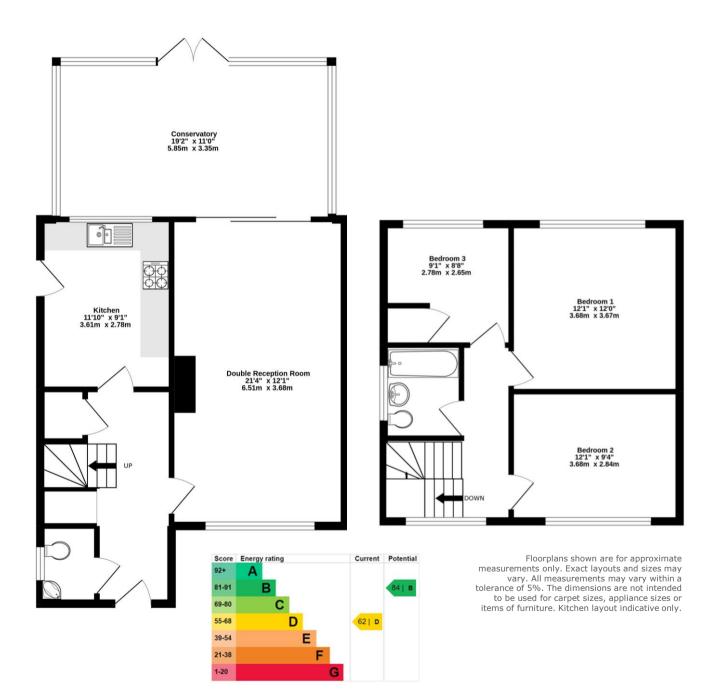

Teign Walk is a pedestrian only access, although you do have the convenience of an adjacent garage to the house (through the garden), as well as off street parking.

This detached home provides well-proportioned. It is a "proper" family home, with a lounge through dinner running from the front to the back of the house. This leads you to a conservatory and thereafter the southerly rear garden.

The kitchen is modern, although some incoming purchasers may well wish to update or improve. Albeit there is space for all your domestic appliances.

Upstairs you will find three good sized bedrooms, plus a family bathroom. All accessed of a bright landing, thanks to a large picture window to the front.