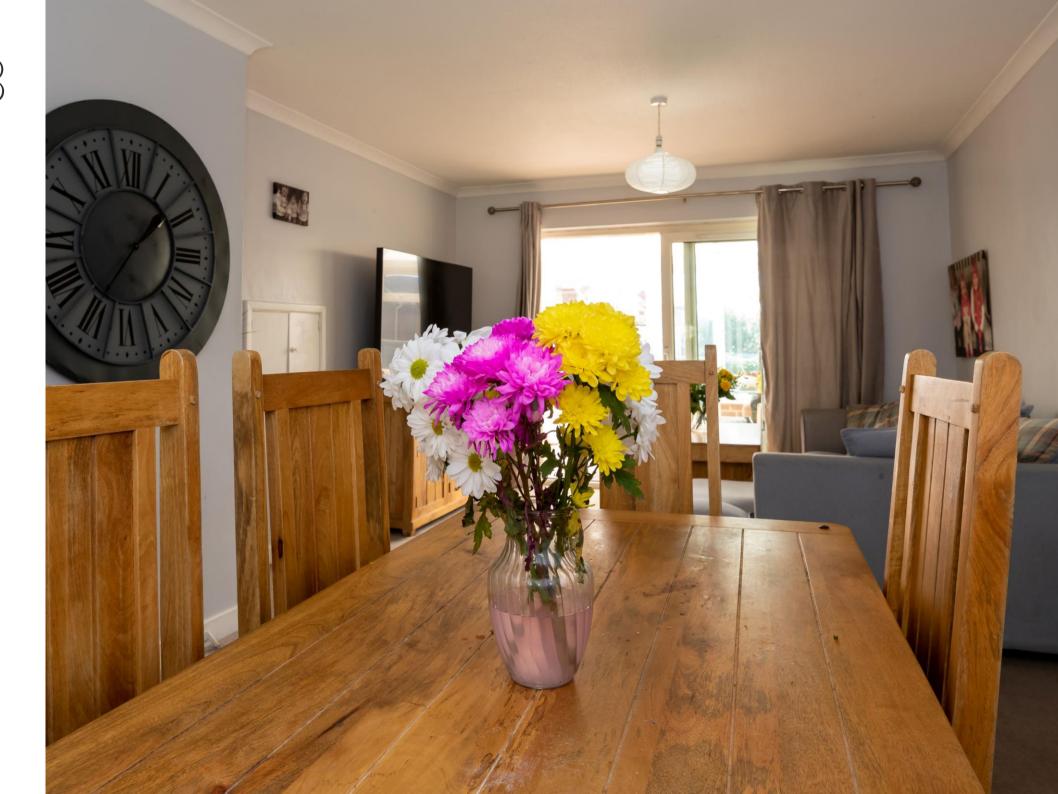

Teign Walk is a pedestrian only access, although you do have the convenience of an adjacent garage to the house (through the garden), as well as off street parking.

This detached home provides well-proportioned. It is a "proper" family home, with a lounge through dinner running from the front to the back of the house. This leads you to a conservatory and thereafter the southerly rear garden.