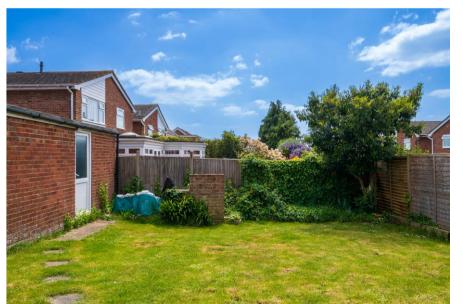

Teign Walk is a pedestrian only access, although you do have the convenience of an adjacent garage to the house (through the garden), as well as off street parking.

This detached home provides well-proportioned. It is a "proper" family home, with a lounge through dinner running from the front to the back of the house. This leads you to a conservatory and thereafter the southerly rear garden.